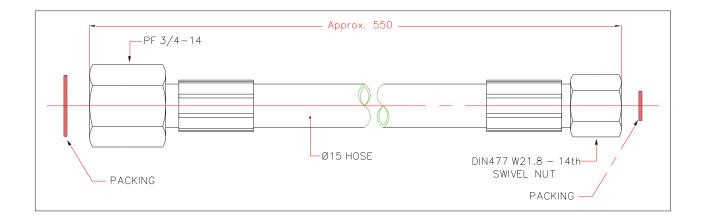

#### Part Number: HOS-N00-001

소화약제 저장용기와 집합관 또는 배관을 연결 해주는 역할을 하며,재충전 및 보수작업 시에 분리하여 작업하 고 개방된 질소가스는 플렉시블 호스를 통하여 집합관으로 방출된다..

### SPECIFICATION

재질(Material) : Hose - Flexible Rubber & SUS wire braid , End Coupling - Brass

내압시험압력(Test Pressure) : 31 MPa

설계압력(Working Pressure) : 17 MPa

중량(Weight): Approx. 1.0Kg

기동용 튜브-1(Pilot Flexible Tube)