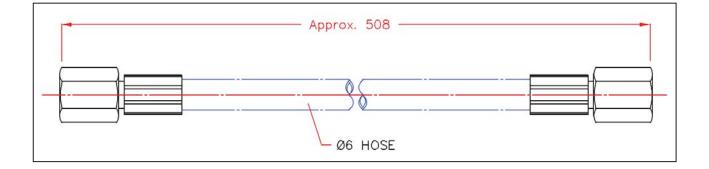

# DESCRIPTION

Part Number: LOO-N00-001

소화약제 저장용기의 실린더밸브상부의 T-NIPPL과 T-NIPPLE, T-NIPPLE 과 3Way Control Valve 사이에 설 치하여 기동압력을 전달하는 역할을 하며 유연성 있는 호스 재질로 제작되어 설치가 간편하여 작업효율을 높 일 수 있다.

#### **SPECIFICATION**

재질(Material) : Flexible Tube - Wire Braided Rubber

내압시험압력(Test Pressure) : 22.5 MPa

설계압력(Working Pressure) : 15 MPa

기동용 튜브-2(Pilot Flexible Tube)