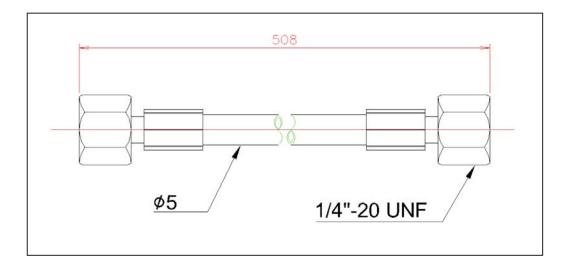

#### Part Number: LOO-N00-002

소화약제 저장용기의 실린더밸브상부의 T-NIPPL과 T-NIPPLE, T-NIPPLE과 3Way Control Valve 사이에 설 치하여 기동압력을 전달하는 역할을 하며 유연성 있는 호스 재질로 제작되어 설치가 간편하여 작업효율을 높 일 수 있다.

#### **SPECIFICATION**

재질(Material): Polyurethane Cover and Synthetic Fiber Braid

내압시험압력(Test Pressure) : 15 MPa

사용압력(Working Pressure): 10 MPa