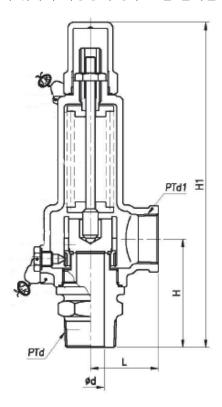

## DESCRIPTION

선택밸브를 사용하는 방식의 경우 선택밸브에 의한 폐쇄구간(Closed Section of Piping)형성 시 과압 발생 에 의한 배관 또는 기기의 파손을 방지하기 위하여 저장용기 상부 또는 선택밸브 헤더(Header)부분에 설치된다.

| DIMENSIONS UNIT : mm |      |      |      |       |       |      |      |         |           |
|----------------------|------|------|------|-------|-------|------|------|---------|-----------|
| SIZE                 | d    | L    | H    | H1    | H2    | PTd  | PTd1 | W.T(kg) | Q'TY(set) |
| ▶ 15x20A             | 13.0 | 42.0 | 62.0 | 190.0 | 191.0 | 1/2" | 3/4" | 1.4     |           |
| 20x20A               | 13.0 | 42.0 | 64.0 | 192.0 | 193.0 | 3/4" | 3/4" | 1.5     |           |
| 25×25A               | 18.0 | 44.0 | 70.0 | 210.0 | 211.0 | 1"   | 1*   | 1.9     |           |