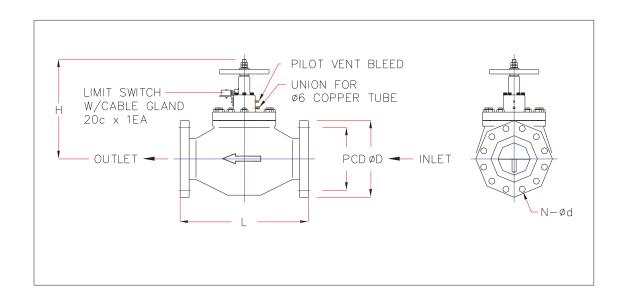

## Part Number: VAL-C20-004~006

화재 발생시 저장탱크 내부의 이산화탄소를 각 방호구역에 해당되는 선택밸브로 공급하기 위하여 탱크의 상부 에 설치된다. 방출주밸브가 개방되면, 저장탱크 내부의 가스가 집합관의 선택밸브로 공급되며, 내부 피스톤의 작동은 밸브 핸들의 수동조작 및 기동용 가스압력으로 자동으로 작동된다. 여기서 밸브의 가스압력을 제거하 기 위해서는 출구측의 PILOT VENT를 이용하여 가스압력을 제거하면 원상복구가 가능하다.

| Size | L   | Н    |      | ΦD  | Flange Fixing Holes |    |    | Weight | <b>D</b>    |
|------|-----|------|------|-----|---------------------|----|----|--------|-------------|
|      |     | Open | Shut | ΨD  | PCD                 | N  | Φd | (kg)   | Part Num.   |
| 80A  | 330 | 335  | 313  | 203 | 165                 | 8  | 20 | 43.5   | VAL-C20-004 |
| 100A | 406 | 381  | 360  | 241 | 197                 | 8  | 25 | 66.5   | VAL-C20-005 |
| 150A | 508 | 501  | 460  | 305 | 260                 | 12 | 25 | 147.2  | VAL-C20-006 |