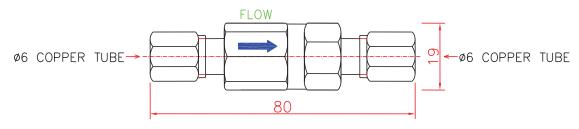

## **DESCRIPTION**

체크밸브는 기동용 동관 및 집합관과 연결관 사이 설치하여 가스가 역류하는 것을 방지하는 밸브로서 ←표가 표시되어 있어 가스 흐름 방향을 나타내고 있으므로 설치시 방향에 주의하여야 하며, 저장용기를 공용으로 하고 각 방호구역마다 필요로 하는 소요 저장용기만을 개방시켜 주고 개방되지 아니한 다른용기의 개방을 방지하기 위하여 설치한다.

NON-RETURN CHECK VALVE

## **SPECIFICATION**

재질(Material) : KS D 5101, C3604BD 사용압력 (Working Pressure ) : 10 Mpa