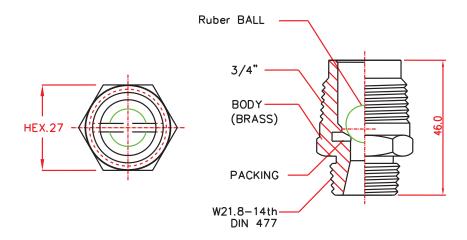

체크밸브(Flexible Hose Check Valve)

Data Sheet No. NKFS- 100-11

DESCRIPTION Part Number: VAL-C05-001

집합관과 Flexible Hose 사이에 장착되며, 방출된 질소 소화약제가 저장용기로 역류되는 것을 방지하는 기능을 한다.

## **SPECIFICATION**

재질(Material) : KS D 5101, C3604BD

중량(Weight) : Approx. 0.1Kg

사용압력 (Working Pressure ) : 10 Mpa

기동용 체크밸브(Pilot Check Valve)

Data Sheet No. NKFS- 100-12

Part Number: VAL-C05-002