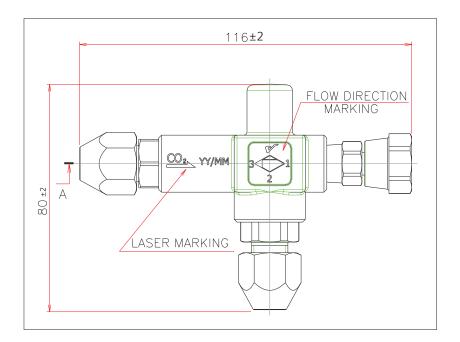

3Way 콘트롤 밸브(3Way Control Valve)

Data Sheet No. NKFS- 100-08

Part Number: VAL-N01-001

## DESCRIPTION

3Way 콘트롤 밸브는 저장용기를 공용으로 하고 각 방호구역마다 필요로 하는 소요 저장용기만을 개방시켜 주고 개방되지 아니한 다른용기의 개방을 방지하기 위하여 설치하며 가스 흐름 방향에 맞게, 설치시 방향에 주의하여야 한다.

## **SPECIFICATION**

재질(Material): KS D5101, C3771BE

최대사용압력(Working Pressure): 10Mpa

내압시험압력(Test Pressure) : 15Mpa