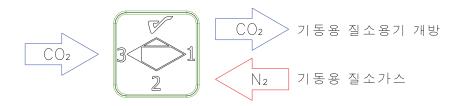

## ※ 3 Way콘트롤 밸브(3Way Control Valve) 작동방법

- 1) 3 번으로 CO2 가스가 유입될경우, 2 번으로 CO2 가스가 흐르지 않고 1 번으로만 흐른다
- 2) 1 번으로 들어간 CO2 가스는 기동용 질소용기밸브를 개방시켜 고압의 질소가스가 1 번으로 다시 역류하여 들어오지만 2 번, 3 번으로 흐르지 않는다.

- 1) 2번으로 CO2가스가 유입될경우, 3번으로 CO2가스가 흐르지 않고 1번으로만 흐른다
- 2) 1번으로 들어간 CO2가스는 기동용 질소용기밸브를 개방시켜 고압의 질소가스가 1번으로 다시 역류하여 들어오지만 3번으로 흐르지 않고, 2번으로만 흐른다.