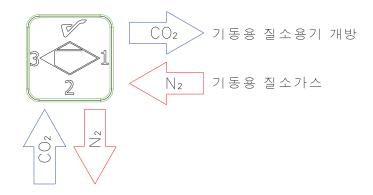

## ※ 3 Way콘트롤 밸브(3Way Control Valve) 작동방법

- 1) 3 번으로 CO2 가스가 유입될경우, 2 번으로 CO2 가스가 흐르지 않고 1 번으로만 흐른다
- 2) 1 번으로 들어간 CO2 가스는 기동용 질소용기밸브를 개방시켜 고압의 질소가스가 1 번으로 다시 역류하여 들어오지만 2 번, 3 번으로 흐르지 않는다.

- 1) 2번으로 CO2가스가 유입될경우, 3번으로 CO2가스가 흐르지 않고 1번으로만 흐른다
- 2) 1번으로 들어간 CO2가스는 기동용 질소용기밸브를 개방시켜 고압의 질소가스가 1번으로 다시 역류하여 들어오지만 3번으로 흐르지 않고, 2번으로만 흐른다.