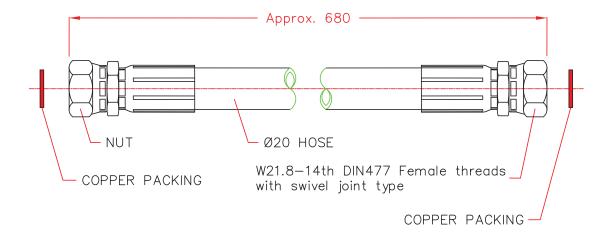

## **DESCRIPTION**

Part Number:

HOS-C01-001

소화약제 저장용기와 집합관 또는 배관을 연결 해주는 역할을 하며,재충 전 및 보수작업 시에 분리하여 작업하고 개방된  $CO_2$  가스는 플렉시블 호스를 통하여 집합관으로 방출된다. .

#### **SPECIFICATION**

재질(Material) : Hose - Flexible Rubber & SUS wire braid , End Coupling - Brass

내압시험압력(Test Pressure) : 34.2Mpa 이상 설계압력(Working Pressure) : 17.1Mpa 이상

중량(Weight): Approx. 0.45Kg

기동용 튜브(Pilot Flexible Tube) – 374L/527L