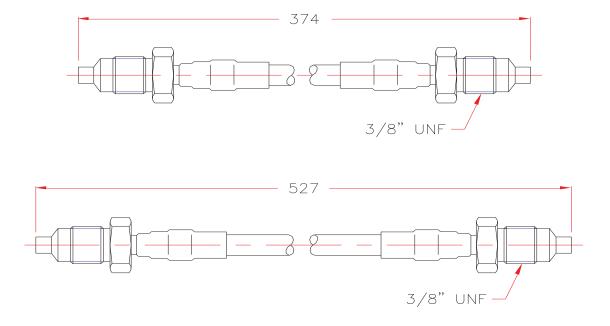

#### **SPECIFICATION**

재질(Material) : Hose - Flexible Rubber & SUS wire braid , End Coupling - Brass

내압시험압력(Test Pressure) : 34.2Mpa 이상 설계압력(Working Pressure) : 17.1Mpa 이상

중량(Weight): Approx. 0.45Kg

기동용 튜브(Pilot Flexible Tube) – 374L/527L

# **DESCRIPTION**

Part Number:

LOO-C00-001/002

소화약제 저장용기 기동밸브와 기동밸브 사이에 설치하여 기동압력을 전달하는 역할을 하며 유연성 있는 호스 재질로 제작되어 설치가 간편 하여 작업효율을 높일 수 있다.

## **SPECIFICATION**

재질(Material) : Flexible Tube - Wire Braided Rubber

사용압력(Working Pressure) : 10.0Mpa 내압시험압력(Test Pressure) : 15.0Mpa

중량(Weight): Approx. 0.4Kg/0.5Kg